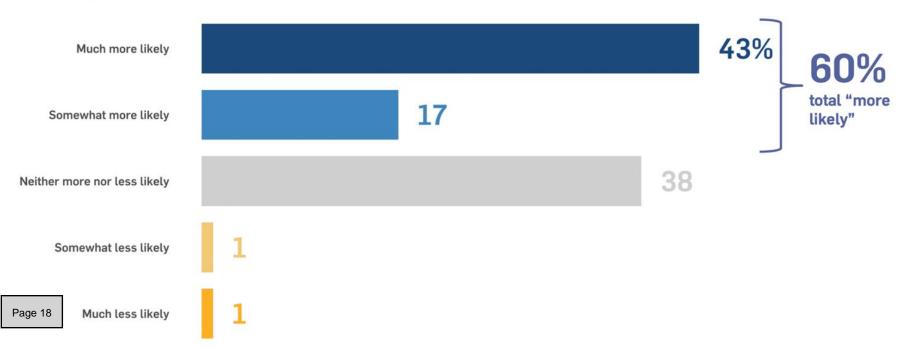

# **OVERALL SATISFACTION SAME FOR RCV/NON-RCV ELECTIONS**

"Overall, how satisfied were you with your voting experience in this year's Municipal Election?" (n = 1,627)