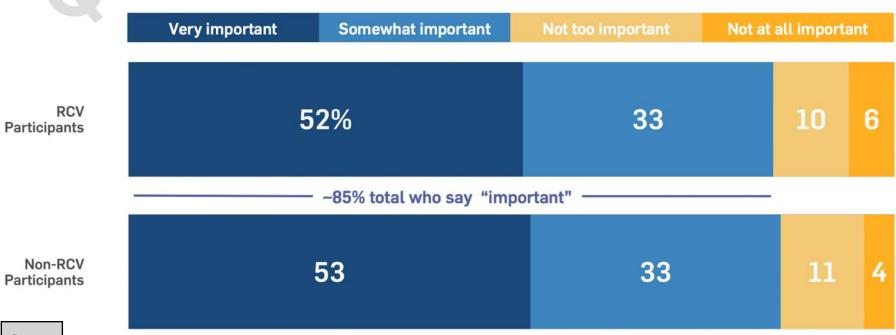

#### 85% SAY WINNING A MAJORITY OF VOTES IS IMPORTANT

How important is it to you that a candidate wins a majority of the votes in an election? (n = 1,483)

Page 21

WHEREAS, post-election polling of Utah voters, including respondents who participated in ranked choice voting and respondents who participated in non-ranked choice voting, found that 85% of respondents said it is important that a candidate win a majority of votes in an election.