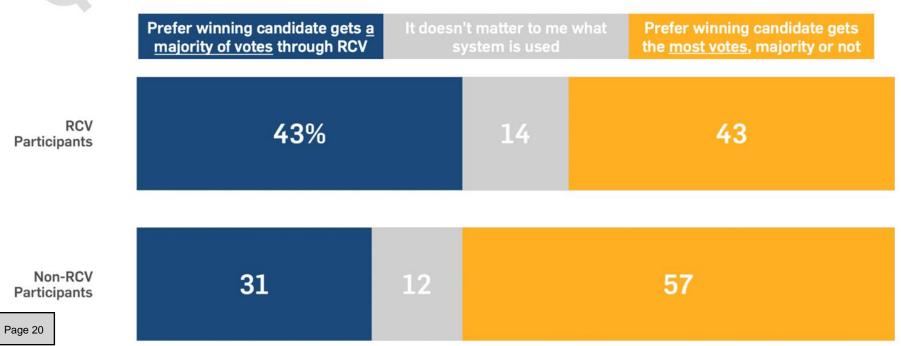

#### **RCV PARTICIPANTS SPLIT ON ELECTION RULES PREFERENCE**

"Which statement comes closest to your opinion for the best method to select your city council members and mayor?" (n = 1,627)

WHEREAS, post-election polling of Utah voters, including respondents who participated in ranked choice voting and respondents who participated in non-ranked choice voting, found that 85% of respondents said it is important that a candidate win a majority of votes in an election.