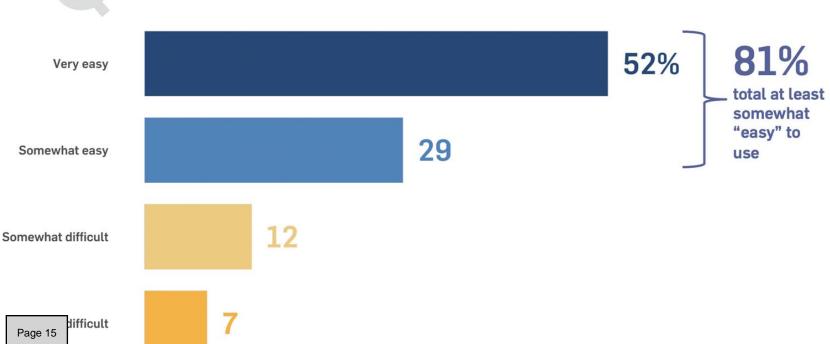

## **MAJORITY OF RCV VOTERS FOUND METHOD "VERY EASY"**

"How easy or difficult did you find Ranked Choice Voting to use?" (shown to RCV election voters only) (n = 1,123)

64% reported being very satisfied and 22% somewhat satisfied.

8-out-of-10 voters who filled out a RCV ballot found it easy to use.

52% said it was very easy while 29% felt it was somewhat easy.

Nearly all RCV participants indicated that the instructions for how to fill out their ballot were clear.