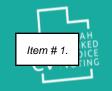

#### RCV PARTICIPANTS LIKELIER TO VOTE FOR FAVORITE CANDIDATE

"Some voters claim that in some elections they vote for a candidate that is not their favorite because their favorite candidate has little or no chance of winning their vote will be wasted. Were you more or less likely to vote for your favorite candidate in this election?" (shown to RCV election voters only) (n = 1,110)

WHEREAS, post-election polling of Utah voters found that 62% of respondents who participated in the ranked choice voting elections said they liked using a ranked choice voting ballot; and

WHEREAS, post-election polling of Utah voters found that 60% of respondents reported they were much more likely to vote for their favorite candidate when using a ranked choice voting ballot; and