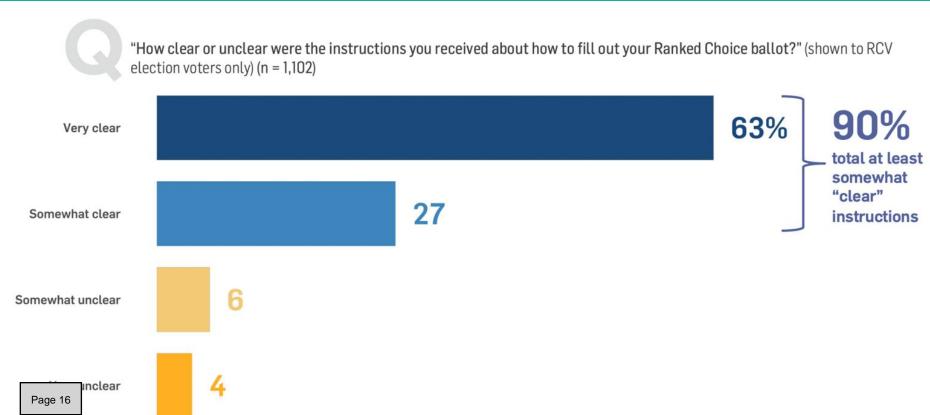

#### 90% OF RCV PARTICIPANTS SAY INSTRUCTIONS WERE CLEAR

63% called the instructions very clear, 27% somewhat clear.

Almost 9-out-of-10 voters who used RCV said they were confident that their ballot would be counted accurately.

65% felt very confident and 23% somewhat confident.