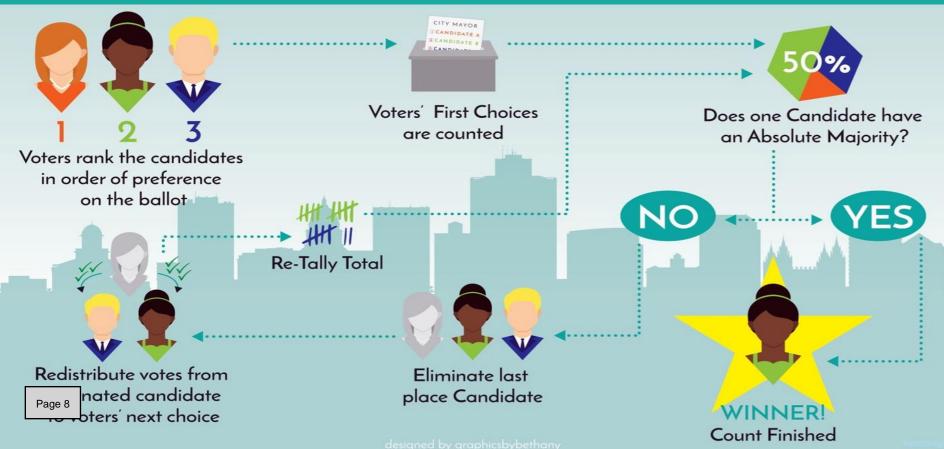

# WHAT IS RANKED CHOICE VOTING?

Ranked choice voting (also known as instant runoff voting) has voters rank their choices, first, second, third and so on. If someone wins over 50% during the first round, that's your winner. But if no one crosses that threshold, the last place finisher is eliminated, and that candidate's supporters are reallocated to their next backup choice. That process is repeated until someone wins over 50% of the votes.

#### **Ensures a Majority Winner**

Ranked choice voting ensures that a candidate wins with over 50% of the vote.