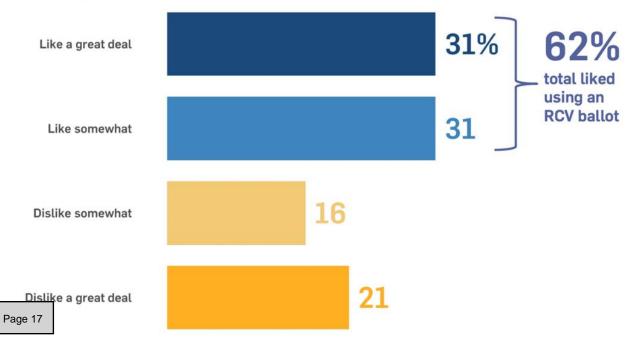

#### 3-OUT-OF-5 VOTERS IN RCV ELECTIONS LIKED THE PROCESS

"How much did you like or dislike using a Ranked Choice Voting ballot?" (shown to RCV election voters only) (n = 1,110)

SLC voters were 29
percentage points more
likely to say they liked RCV
than were Sandy residents
(80% total SLC compared to
51% total Sandy), but a
majority of the voters in both
of these cities gave positive
reviews.